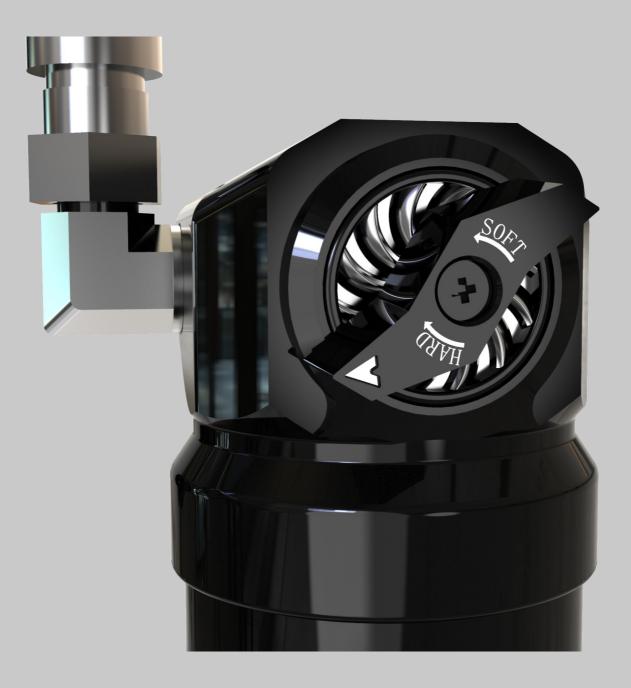

## COMPRESSION ADJUSTOR TECHNOLOGY LOOK 8-STEP COMPRESSION ADJUSTOR, MAKES ADJUSTMENT SIMPLE, INTUITIVE AND FAST.

**NITROGEN RESERVOIR** SINGLE CYLINDER WITH NITROGEN TANK DESIGN, BUILT-IN HIGH-PURITY & HIGH-PRESSURE NITROGEN.