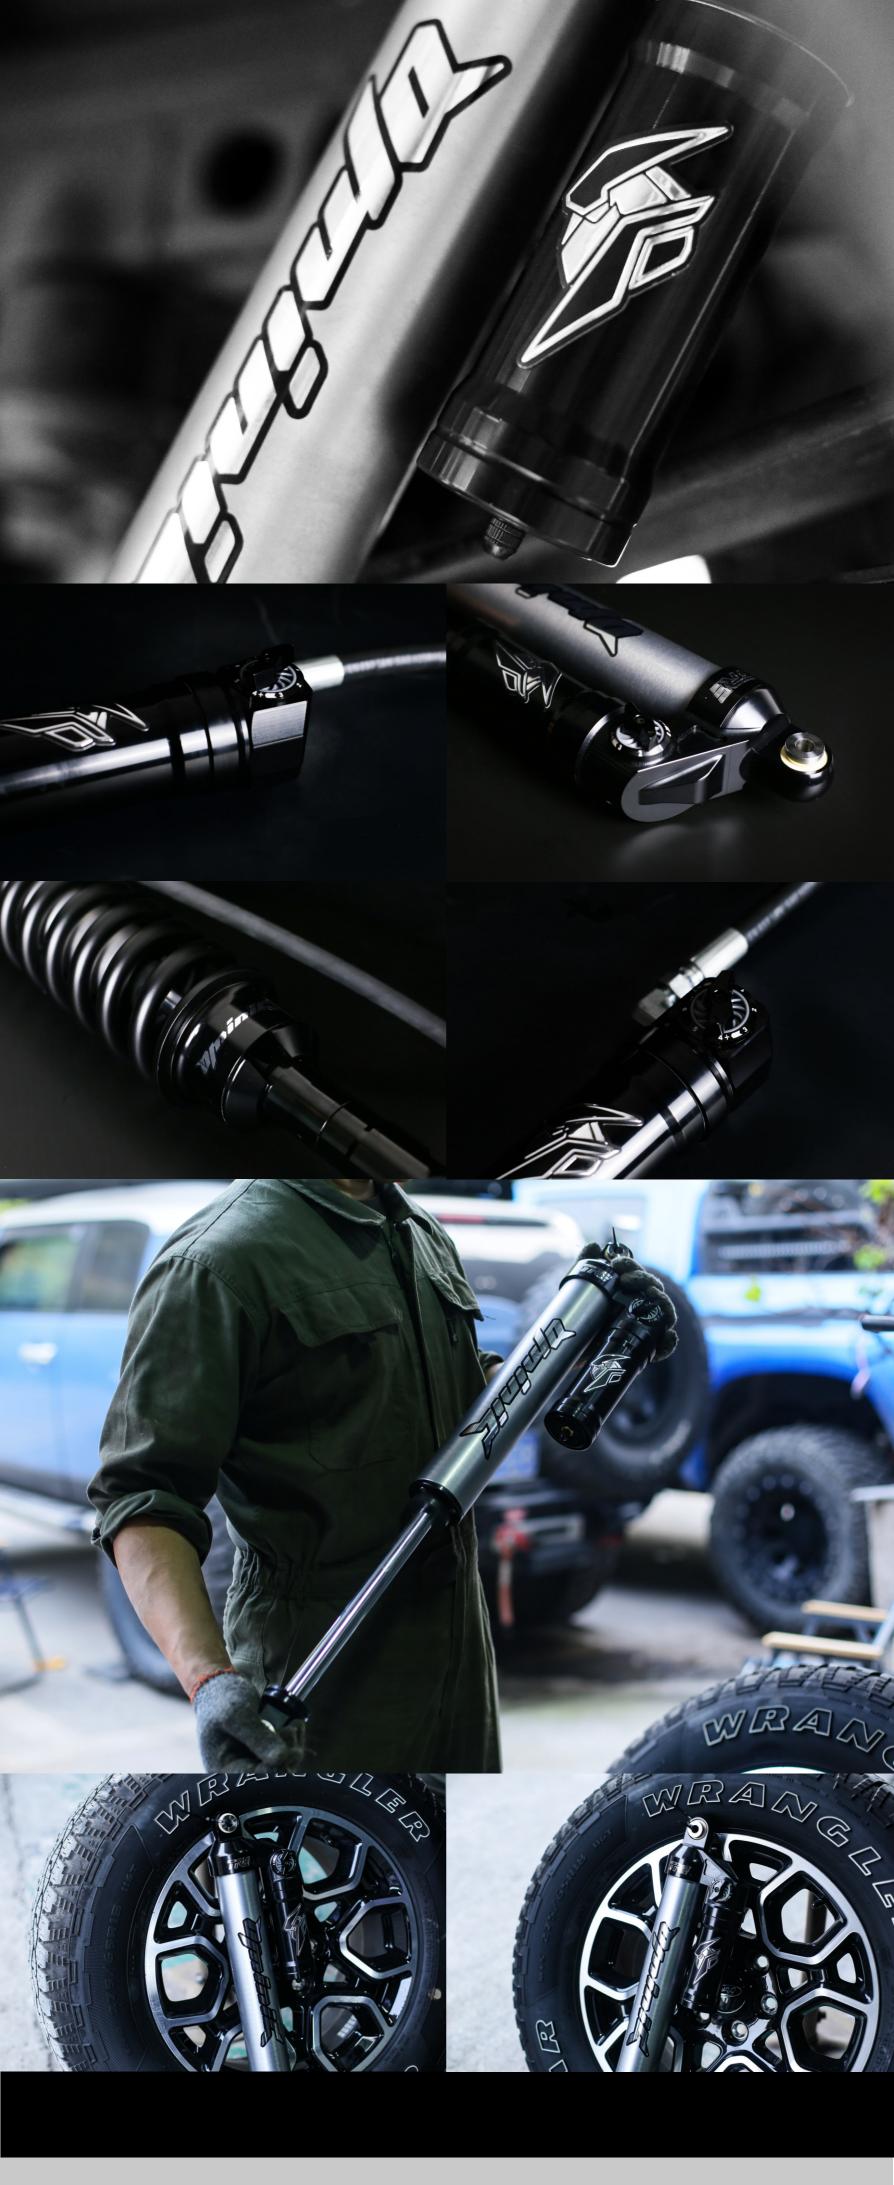

|
| REMOTE RESERVOIR<br>MATERIAL | 6061-T6                                                                      |
| SEAL SYSTEM BRAND            | JAPAN NOK                                                                    |
| DESIGN                       | MONO-TUBE SHOCK ABSORBER WITH<br>RESERVOIR DAMPING COMPRESSION<br>ADJUSTABLE |
| DAMPING ADJUSTMENT           | 8 STEPS COMPRESSION ADJUSTABLE                                               |
| LUBRICATION SYSTEM           | THE GERMAN FUCHS SPORTS<br>SHOCK ABSORBER LUBRICATING OIL                    |
| COIL SPRING                  | 55CRSI                                                                       |
|                              |                                                                              |





## **TRE4X4 SHOCKS**

WWW.TRE4X4.COM