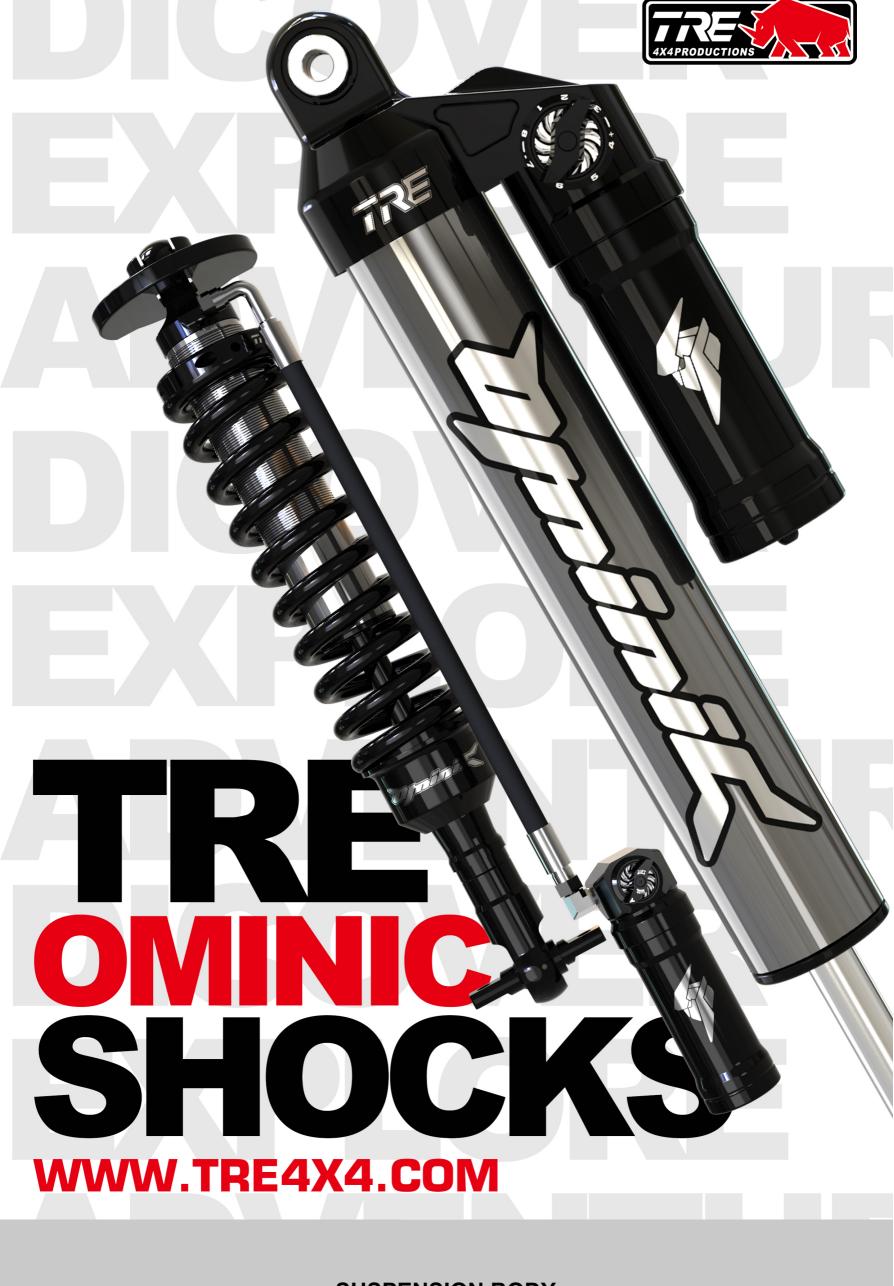

SUSPENSION BODY MADE BY 7075 FORGED AVIATION ALUMINUM, DOUBLE ELECTROPLATING TREATED 2.5 INCH SHOCK BODY

THE LETTER O STANDS FOR INFINITE POWER AND STRONG WILL, AND SO DOES THE OMINIC. THE OMINIC AS A WHOLE GIVES A SENSE OF TECHNOLOGY AND FUTURE. WE MADE IT IN A MECHANICAL SHAPE TO SYMBOL THE LOOK INTO THE FUTURE.

## COMPRESSION ADJUSTOR TECHNOLOGY LOOK 8-STEP COMPRESSION ADJUSTOR, MAKES ADJUSTMENT SIMPLE, INTUITIVE AND FAST.

**NITROGEN RESERVOIR** SINGLE CYLINDER WITH NITROGEN TANK DESIGN, BUILT-IN HIGH-PURITY & HIGH-PRESSURE NITROGEN.

**OIL SEAL** DUAL OIL SEAL DESIGN ENSURE DURABILITY UNDER EXTREME CONDITIONS

## PISTON SHAFT

LARGE FLOW, LOW VISCOSITY DESIGN 22MM CHROMOLY ALLOY STEEL PISTON SHAFT.

| TUBE THICKNESS               | 3.25MM                                                                       |
|------------------------------|------------------------------------------------------------------------------|
| TUBE MATERIAL                | FINISHING ROLLED PIPE<br>SEAMLESS STEEL TUBING                               |
| BODY DIAMETER                | 2.5INCH                                                                      |
| PISTON MATERIAL              | 6061-T6 SURFACE HARD ANODIZED                                                |
| PISTON ROD                   | PISTON ROD:22MM 30CRMO                                                       |
| REMOTE RESERVOIR<br>MATERIAL | 6061-T6                                                                      |
| SEAL SYSTEM BRAND            | JAPAN NOK                                                                    |
| DESIGN                       | MONO-TUBE SHOCK ABSORBER WITH<br>RESERVOIR DAMPING COMPRESSION<br>ADJUSTABLE |
| DAMPING ADJUSTMENT           | 8 STEPS COMPRESSION ADJUSTABLE                                               |
| LUBRICATION SYSTEM           | THE GERMAN FUCHS SPORTS<br>SHOCK ABSORBER LUBRICATING OIL                    |
| COIL SPRING                  | 55CRSI                                                                       |
|                              |                                                                              |