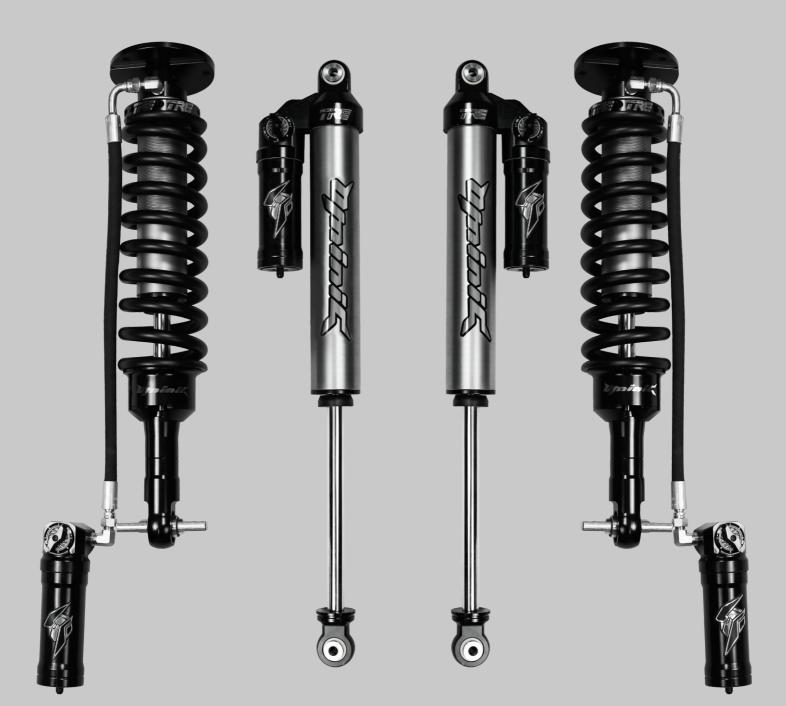

SUSPENSION BODY MADE BY 7075 FORGED AVIATION ALUMINUM, DOUBLE ELECTROPLATING TREATED 2.5 INCH SHOCK BODY



THE LETTER O STANDS FOR INFINITE POWER AND STRONG WILL, AND SO DOES THE OMINIC. THE OMINIC AS A WHOLE GIVES A SENSE OF TECHNOLOGY AND FUTURE. WE MADE IT IN A MECHANICAL SHAPE TO SYMBOL THE LOOK INTO THE FUTURE.



## **DESIGN INSPIRATION**

THE APPEARANCE DESIGN OF OMINIC IS INSPIRED BY THE TURBINE ENGINE OF THE AIRCRAFT. THE TURBINE ENGINE CAN CONTROL THE ENERGY TO DRIVE THE TURBINE, SO WE ADDED THE APPEARANCE AND CONTROL CONCEPT OF THE TURBINE ENGINE TO THE DESIGN OF OMINIC, AND A NEW GENERATION OF TRE ADJUSTABLE NITROGEN SHOCK WAS BORN.



## COMPRESSION ADJUSTOR TECHNOLOGY LOOK 8-STEP COMPRESSION ADJUSTOR, MAKES ADJUSTMENT SIMPLE, INTUITIVE AND FAST.



**NITROGEN RESERVOIR** SINGLE CYLINDER WITH NITROGEN TANK DESIGN, BUILT-IN HIGH-PURITY & HIGH-PRESSURE NITROGEN.



**OIL SEAL** DUA