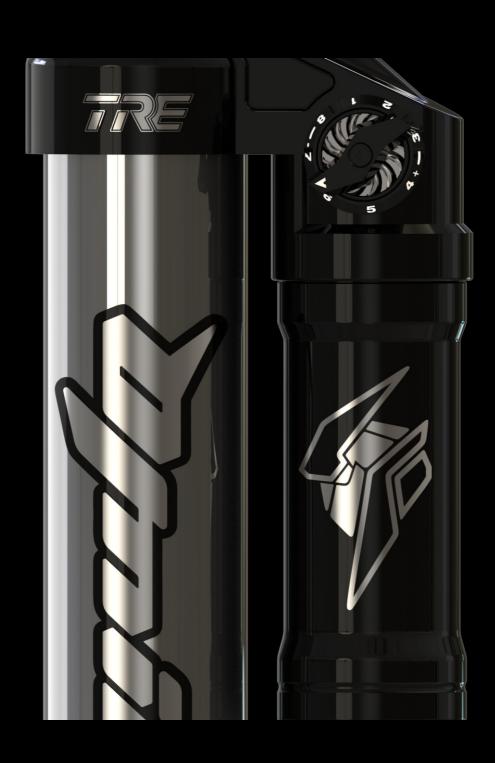

SUSPENSION BODY MADE BY 7075 FORGED AVIATION ALUMINUM, DOUBLE ELECTROPLATING TREATED 2.5 INCH SHOCK BODY

THE LETTER O STANDS FOR INFINITE POWER AND STRONG WILL, AND SO DOES THE OMINIC. THE OMINIC AS A WHOLE GIVES A SENSE OF TECHNOLOGY AND FUTURE. WE MADE IT IN A MECHANICAL SHAPE TO SYMBOL THE LOOK INTO THE FUTURE.

## **DESIGN INSPIRATION**

THE APPEARANCE DESIGN OF OMINIC IS INSPIRED BY THE TURBINE ENGINE OF THE AIRCRAFT. THE TURBINE ENGINE CAN CONTROL THE ENERGY TO DRIVE THE TURBINE, SO WE ADDED THE APPEARANCE AND CONTROL CONCEPT OF THE TURBINE ENGINE TO THE DESIGN OF OMINIC, AND A NEW GENERATION OF TRE ADJUSTABLE NITROGEN SHOCK WAS BORN.

## COMPRESSION ADJUSTOR TECHNOLOGY LOOK 8-STEP COMPRESSION ADJUSTOR, MAKES ADJUSTMENT SIMPLE, INTUITIVE AND FAST.

**NITROGEN RESERVOIR** SINGLE CYLINDER WITH NITROGEN TANK DESIGN, BUILT-IN HIGH-PURITY & HIGH-PRESSURE NITROGEN.