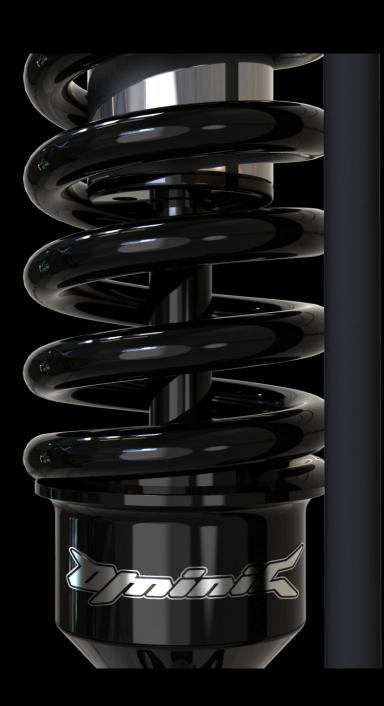

## PISTON SHAFT

LARGE FLOW, LOW VISCOSITY DESIGN 22MM CHROMOLY ALLOY STEEL PISTON SHAFT.

| TUBE THICKNESS               | 3.25MM                                                                       |
|------------------------------|------------------------------------------------------------------------------|
| TUBE MATERIAL                | FINISHING ROLLED PIPE<br>SEAMLESS STEEL TUBING                               |
| BODY DIAMETER                | 2.5INCH                                                                      |
| PISTON MATERIAL              | 6061-T6 SURFACE HARD ANODIZED                                                |
| PISTON ROD                   | PISTON ROD:22MM 30CRMO                                                       |
| REMOTE RESERVOIR<br>MATERIAL | 6061-T6                                                                      |
| SEAL SYSTEM BRAND            | JAPAN NOK                                                                    |
| DESIGN                       | MONO-TUBE SHOCK ABSORBER WITH<br>RESERVOIR DAMPING COMPRESSION<br>ADJUSTABLE |
| DAMPING ADJUSTMENT           | 8 STEPS COMPRESSION ADJUSTABLE                                               |
| LUBRICATION SYSTEM           | THE GERMAN FUCHS SPORTS<br>SHOCK ABSORBER LUBRICATING OIL                    |
| COIL SPRING                  | 55CRSI                                                                       |
|                              |                                                                              |